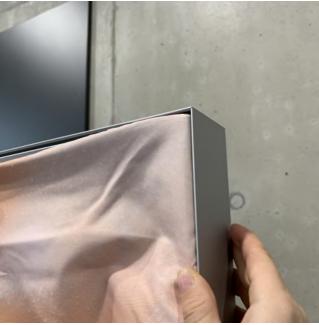

7. Plug in the curtain in the connection in the bottom profile.

8. Install support. Remember that curtain must be already installed.

9a. Install the front print starting with the corners, then proceed with top and bottom and at last sides. Make sure that you are inserting the print properly.