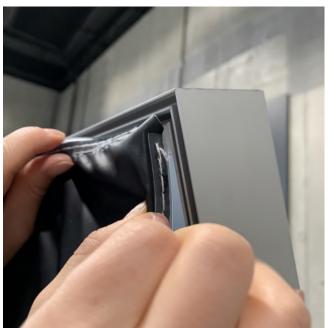

7. Plug in the curtain in the connection in the bottom profile.

8. Install support. Remember that curtain must be already installed.

9a. Install the front print starting with the corners, then proceed with top and bottom and at last sides. Make sure that you are inserting the print properly.

9b. **OPTIONAL** – Install the print for back (non-illuminated) in the outer sleeves the way that print covers the LED curtain. Follow instructions from the previous steps.

10. Connect the cable to the lightbox and then plug it to the power.