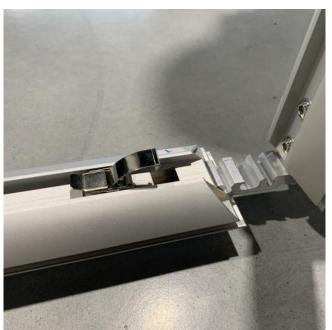

1. Unpack the elements from the box and the transportation bag.

2. Unfold the feet at the bottom horizontal profile and put it on the ground.

3. Slide in the bottom vertical profiles into the profile with feet and secure them with the quick locks in the bottom horizontal profile.

4. Then proceed with assembling top part of the frame analogically to the bottom, skipping the step with feet.

5. Slide in the assembled top part onto the bottom profiles' connectors.

6. Install the LED courtain in the inner sleeve on the back of the frame. (Back is the side with two sleeves on the edges).

7. Plug in the curtain in the connection in the bottom profile.

8. Install support. Remember that curtain must be already installed.

9a. Install the front print starting with the corners, then proceed with top and bottom and at last sides. Make sure that you are inserting the print properly.