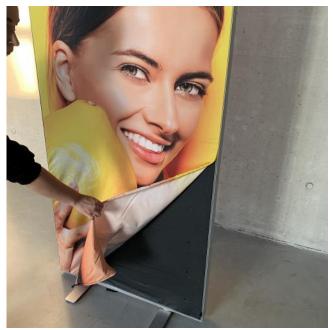

9b. **OPTIONAL** – Install the print for back (non-illuminated) in the outer sleeves the way that print covers the LED curtain. Follow instructions from the previous steps.

10. Connect the cable to the lightbox and then plug it to the power.