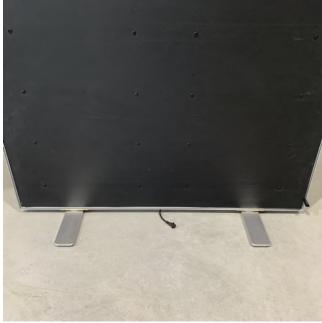

1. Unpack the elements from the box and the transportation bag.

2. Unfold the feet at the bottom horizontal profile and put it on the ground.

3. Slide in the bottom vertical profiles into the profile with feet and secure them with the quick locks in the bottom horizontal profile.