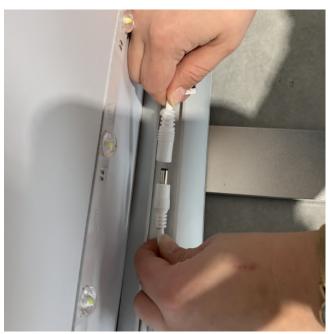

9b. **OPTIONAL** – Install the print for back (non-illuminated) in the outer sleeves the way that print covers the LED curtain. Follow instructions from the previous steps.

10. Connect the cable to the lightbox and then plug it to the power.