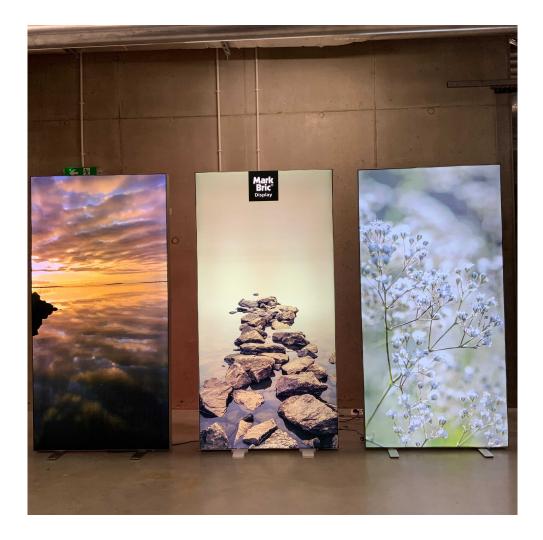

### **Product information**

#### **ADVANTAGES**

- Easy assembly (no tools)
- Low weight
- Easy to transport
- LED illumination
- Interchangeable print (sublimation)
- Possibility of cleaning the print
- Great quality-price ratio
- Can be printed double sided

#### **TECHNICAL INFO**

- Transportation bag included
- Weight: 9-12 kg
- Estimated time of assembly: 10 min
- Number of pieces on a palette: 24
- Easy change of the prints
- Size of the package: 114x33x15cm
- Product size options: 85x200cm