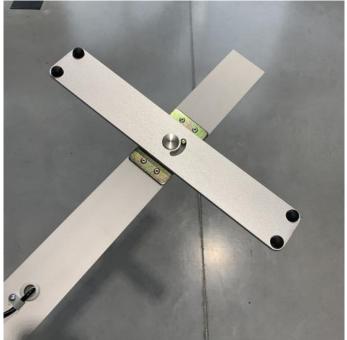

4. Then proceed with assembling top part of the frame analogically to the bottom, skipping the step with feet.

5. Slide in the assembled top part onto the bottom profiles' connectors.

6. Install the LED courtain in the inner sleeve on the back of the frame. (Back is the side with two sleeves on the edges).

7. Plug in the curtain in the connection in the bottom profile.

8. Install support. Remember that curtain must be already installed.

9a. Install the front print starting with the corners, then proceed with top and bottom and at last sides. Make sure that you are inserting the print properly.