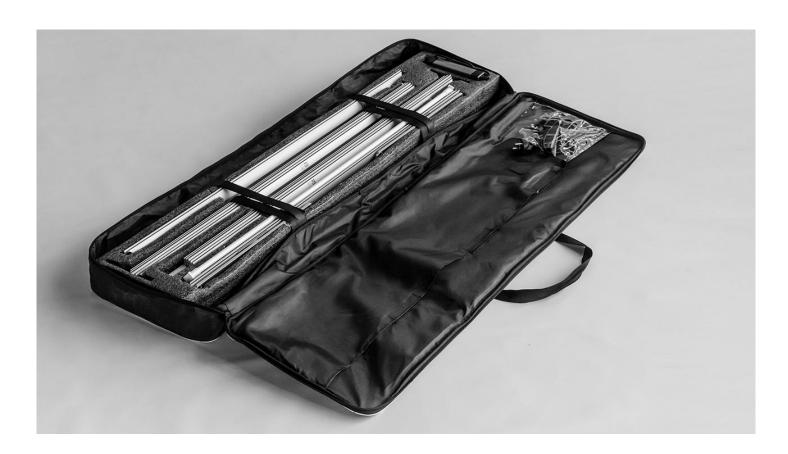

#### **TECHNICAL INFO**

- Transportation bag included
- Weight: 9-12 kg
- Estimated time of assembly: 10 min
- Number of pieces on a palette: 24
- Easy change of the prints
- Size of the package: 114x33x15cm
- Product size options: 85x200cm

1. Unpack the elements from the box and the transportation bag.

2. Unfold the feet at the bottom horizontal profile and put it on the ground.

3. Slide in the bottom vertical profiles into the profile with feet and secure them with the quick locks in the bottom horizontal profile.