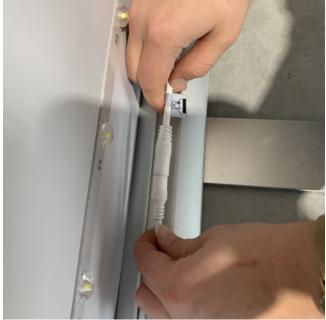

4. Then proceed with assembling top part of the frame analogically to the bottom, skipping the step with feet.

5. Slide in the assembled top part onto the bottom profiles' connectors.

6. Install the LED courtain in the inner sleeve on the back of the frame. (Back is the side with two sleeves on the edges).

7. Plug in the curtain in the connection in the bottom profile.

8. Install support. Remember that curtain must be already installed.

9a. Install the front print starting with the corners, then proceed with top and bottom and at last sides. Make sure that you are inserting the print properly.