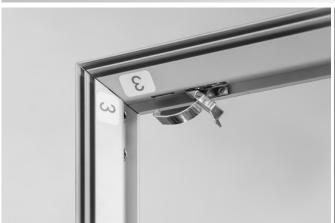

7. Plug in the curtain in the connection in the bottom profile.

8. Install support. Remember that curtain must be already installed.

9a. Install the front print starting with the corners, then proceed with top and bottom and at last sides. Make sure that you are inserting the print properly.