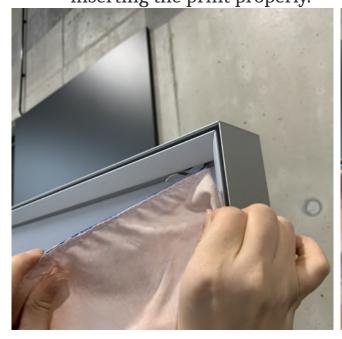

7. Plug in the curtain in the connection in the bottom profile.

8. Install support. Remember that curtain must be already installed.

9a. Install the front print starting with the corners, then proceed with top and bottom and at last sides. Make sure that you are inserting the print properly.