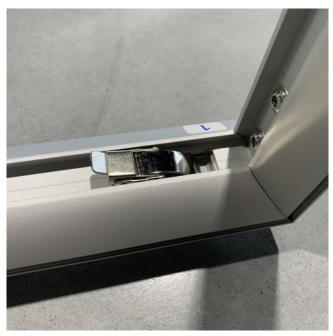

1. Unpack the elements from the box and the transportation bag.

2. Unfold the feet at the bottom horizontal profile and put it on the ground.

3. Slide in the bottom vertical profiles into the profile with feet and secure them with the quick locks in the bottom horizontal profile.

4. Then proceed with assembling top part of the frame analogically to the bottom, skipping the step with feet.

5. Slide in the assembled top part onto the bottom profiles' connectors.

6. Install the LED courtain in the inner sleeve on the back of the frame. (Back is the side with two sleeves on the edges).

7. Plug in the curtain in the connection in the bottom profile.

8. Install support. Remember that curtain must be already installed.

9a. Install the front print starting with the corners, then proceed with top and bottom and at last sides. Make sure that you are inserting the print properly.