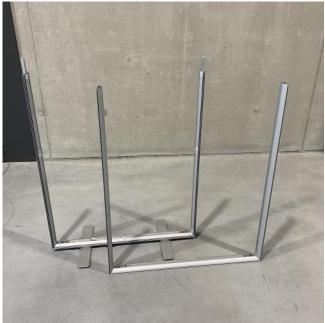

1. Unpack the elements from the box and the transportation bag.

2. Unfold the feet at the bottom horizontal profile and put it on the ground.

3. Slide in the bottom vertical profiles into the profile with feet and secure them with the quick locks in the bottom horizontal profile.

4. Then proceed with assembling top part of the frame analogically to the bottom, skipping the step with feet.

5. Slide in the assembled top part onto the bottom profiles' connectors.

6. Install the LED courtain in the inner sleeve on the back of the frame. (Back is the side with two sleeves on the edges).