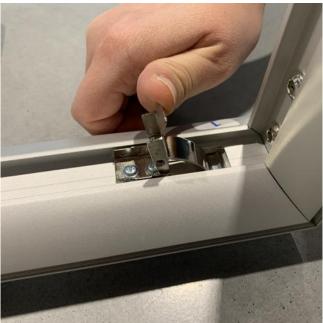

1. Unpack the elements from the box and the transportation bag.

2. Unfold the feet at the bottom horizontal profile and put it on the ground.

3. Slide in the bottom vertical profiles into the profile with feet and secure them with the quick locks in the bottom horizontal profile.

4. Then proceed with assembling top part of the frame analogically to the bottom, skipping the step with feet.

5. Slide in the assembled top part onto the bottom profiles' connectors.

6. Install the LED courtain in the inner sleeve on the back of the frame. (Back is the side with two sleeves on the edges).

7. Plug in the curtain in the connection in the bottom profile.

8. Install support. Remember that curtain must be already installed.

9a. Install the front print starting with the corners, then proceed with top and bottom and at last sides. Make sure that you are inserting the print properly.