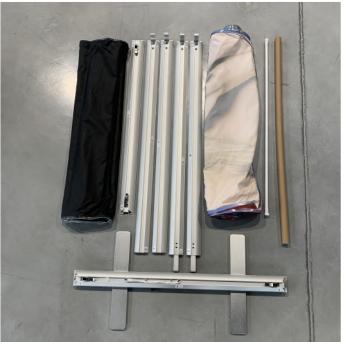

#### LIST OF ELEMENTS

| no. | Element                       | Qty |
|-----|-------------------------------|-----|
| 1   | Bottom vertical profiles      | 2   |
| 2   | Top vertical profiles         | 2   |
| 3   | Bottom horizontal profile     | 1   |
| 4   | Top horizontal profile        | 1   |
| 5   | Hanging bar                   | 1   |
| 6   | LED courtain                  | 1   |
| 7   | Print for the front           | 1   |
| 8   | Transportation bag            | 1   |
|     | Print for the back (OPTIONAL) | 1   |

1. Unpack the elements from the box and the transportation bag.

2. Unfold the feet at the bottom horizontal profile and put it on the ground.

3. Slide in the bottom vertical profiles into the profile with feet and secure them with the quick locks in the bottom horizontal profile.