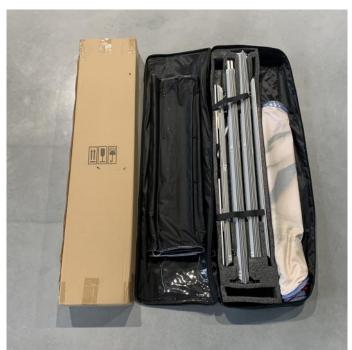

#### **TECHNICAL INFO**

- Transportation bag included
- Weight: 9-12 kg
- Estimated time of assembly: 10 min
- Number of pieces on a palette: 24
- Easy change of the prints
- Size of the package: 114x33x15cm
- Product size options: 85x200cm

#### LIST OF ELEMENTS

| no. | Element                       | Qty |
|-----|-------------------------------|-----|
| 1   | Bottom vertical profiles      | 2   |
| 2   | Top vertical profiles         | 2   |
| 3   | Bottom horizontal profile     | 1   |
| 4   | Top horizontal profile        | 1   |
| 5   | Hanging bar                   | 1   |
| 6   | LED courtain                  | 1   |
| 7   | Print for the front           | 1   |
| 8   | Transportation bag            | 1   |
|     | Print for the back (OPTIONAL) | 1   |