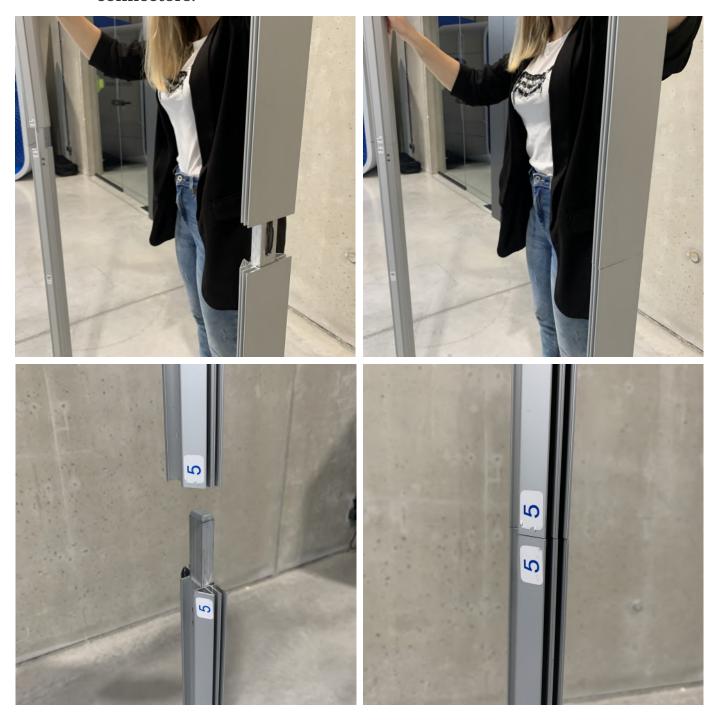

1. Unpack the elements from the box and the transportation bag.

2. Unfold the feet at the bottom horizontal profile and put it on the ground.

3. Slide in the bottom vertical profiles into the profile with feet and secure them with the quick locks in the bottom horizontal profile.

4. Then proceed with assembling top part of the frame analogically to the bottom, skipping the step with feet.

5. Slide in the assembled top part onto the bottom profiles' connectors.

6. Install the LED courtain in the inner sleeve on the back of the frame. (Back is the side with two sleeves on the edges).