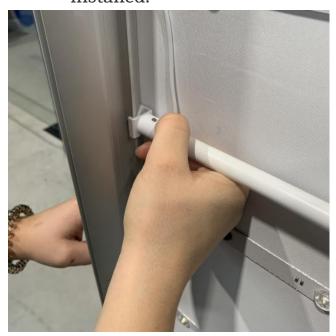

7. Plug in the curtain in the connection in the bottom profile.

8. Install support. Remember that curtain must be already installed.

9a. Install the front print starting with the corners, then proceed with top and bottom and at last sides. Make sure that you are inserting the print properly.