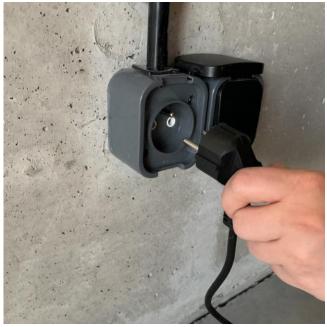

7. Plug in the curtain in the connection in the bottom profile.

8. Install support. Remember that curtain must be already installed.

9a. Install the front print starting with the corners, then proceed with top and bottom and at last sides. Make sure that you are inserting the print properly.

9b. **OPTIONAL** – Install the print for back (non-illuminated) in the outer sleeves the way that print covers the LED curtain. Follow instructions from the previous steps.

10. Connect the cable to the lightbox and then plug it to the power.

10. Product is ready for use.