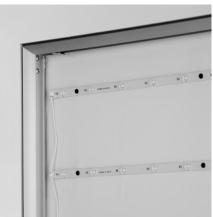

4. Then proceed with assembling top part of the frame analogically to the bottom, skipping the step with feet.

5. Slide in the assembled top part onto the bottom profiles' connectors.

6. Install the LED courtain in the inner sleeve on the back of the frame. (Back is the side with two sleeves on the edges).