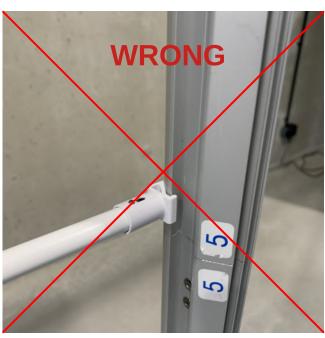

7. Plug in the curtain in the connection in the bottom profile.

8. Install support. Remember that curtain must be already installed.

9a. Install the front print starting with the corners, then proceed with top and bottom and at last sides. Make sure that you are inserting the print properly.