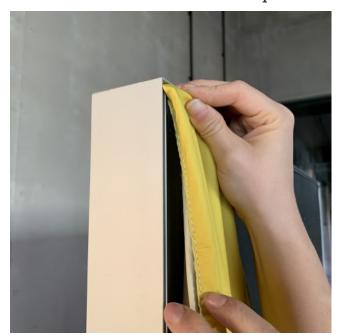

7. Plug in the curtain in the connection in the bottom profile.

8. Install support. Remember that curtain must be already installed.

9a. Install the front print starting with the corners, then proceed with top and bottom and at last sides. Make sure that you are inserting the print properly.